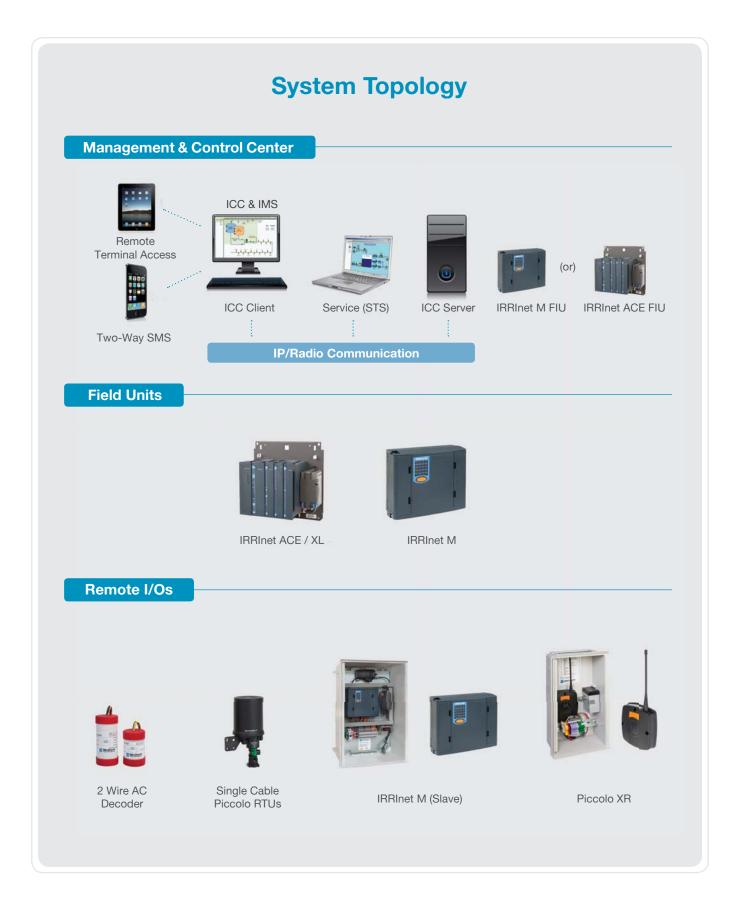

#### **1. RTU**

A Remote Terminal Unit performing irrigation and water control functions and reporting to the IRRInet Control Center (ICC) Software.

#### 2. Remote I/O

Serving as a "slave" distributed I/O for a "master" unit that performs all irrigation and water control functions.

#### 3. Stand Alone

Performing irrigation and water control functions as a stand-alone unit.

### Integral unit of the IRRInet and ICC Solution

IRRInet M is compatible with the ICC (IRRInet Control Center) Software and with all IRRInet line of products

#### **Unique Store & Forward Feature**

The IRRInet M may operate as an RTU (Remote Terminal Unit), as well as a data repeater in the IRRInet System

#### **Piccolo-XR Connectivity**

The IRRInet M may be connected to a PIU (Piccolo XR Interface Unit) and activate Piccolo XR units