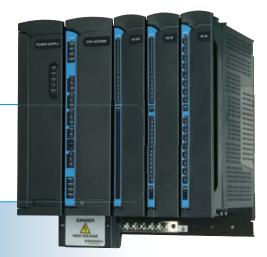

The modular design of the IRRInet ACE provides large scalability and powerful field units to the IRRInet family of solutions.

Greater installation flexibility is provieded with support of 3<sup>rd</sup> party sensors and PLC units as well as multiple communication options including broadband data over TCP/IP, radio, cellular and wire line.

#### **Variety of Modules**

The IRRInet ACE offers a wide range of I/O modules (digital and analog) to facilitate water & irrigation control and monitoring applications

#### **Communication Ports**

- Port 1 (optional plug in) - Ethernet 10/100 Mb/s, radio, RS232, RS485
- Port 2 Configurable RS232 /RS485
- Port 3 RS232
- Port 4 Ethernet 10/100 Mb/s
- Port 5 (optional plug in)
   Radio modem, RS232,
   RS485 or Ethernet 10 Mb/s