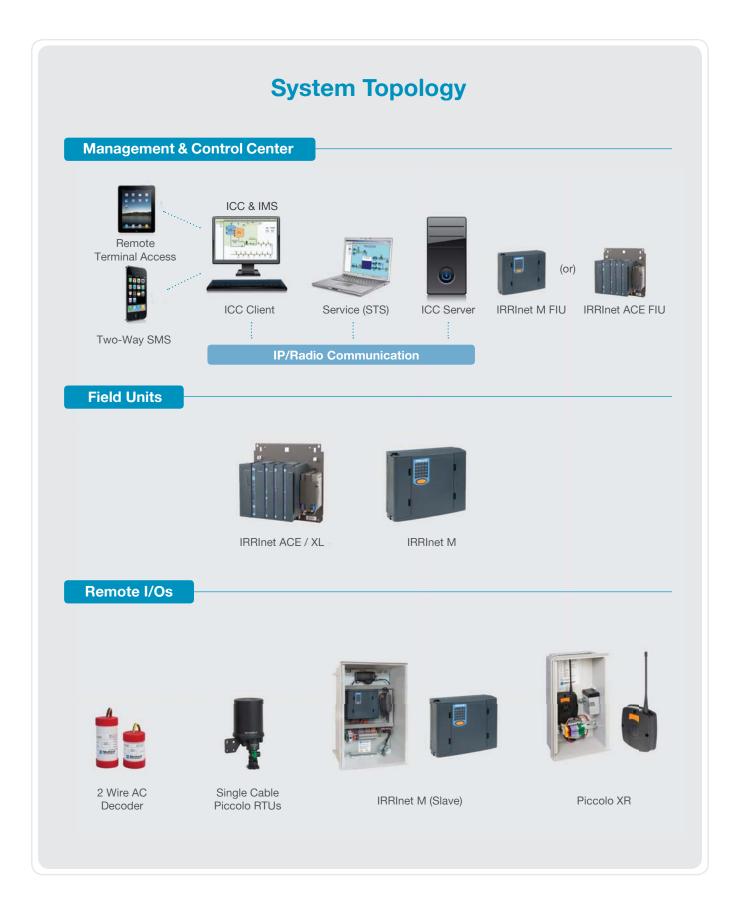

# Integral unit of the IRRInet and ICC Solution

IRRInet ACE is compatible with the ICC (IRRInet Control Center) software and with all IRRInet line of products

#### **Piccolo XR Connectivity**

The IRRInet ACE may be connected to a PIU (Piccolo-XR Interface Unit) and activate Piccolo-XR RTUs

### **Remote Connectivity**

On-site and remote programming